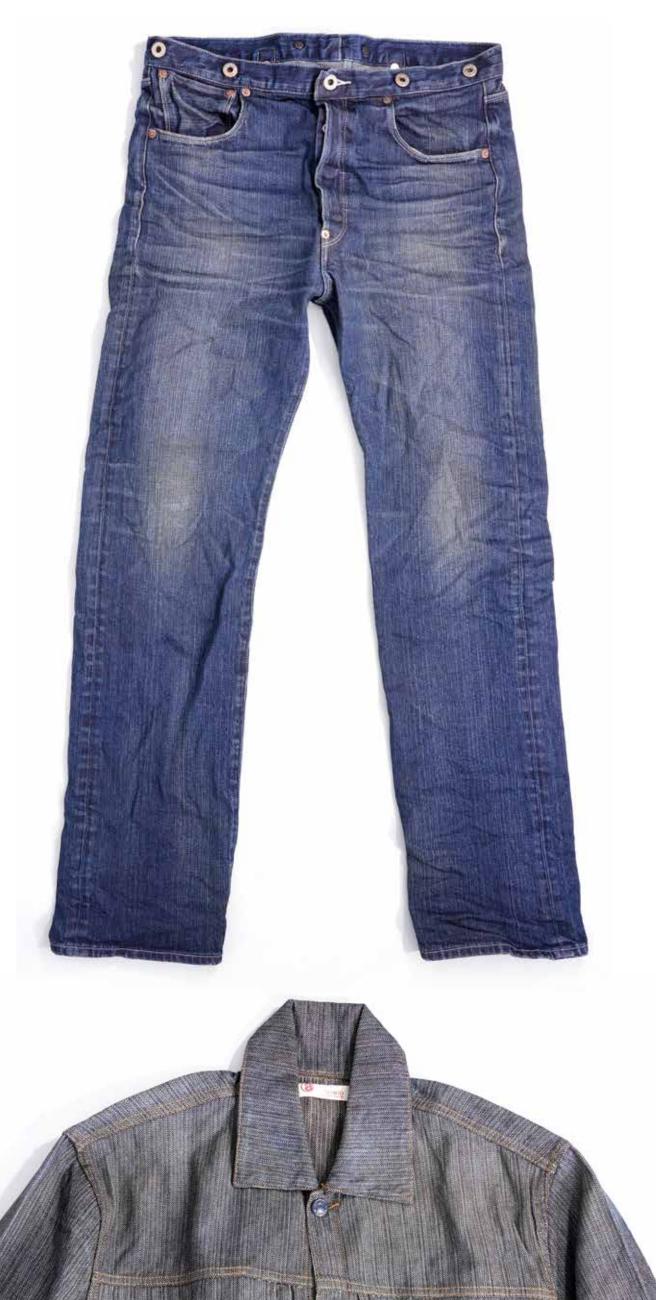

## Innovative Design and Sustainability

"DENIM WITH PURPOSE" The collection features rich slubs, dynamic weaves, and innovative shades, creating denim with depth and texture. Crafted from Loomstate Selvedge Denim, bio-indigo, and organic cotton, the fabric are luxurious yet environmentally conscious. Offering both shrink-to-fit and pre-shrunk options, the collection caters to various preferences in fit and style.

Bold Aesthetics

and New Fabric

KYOTO - PSK STRETCH

Challenging traditional designs, the collection introduces crunchy textures and striking surface treatments that add a fresh dimension to denim, creating exciting new possibilities for silhouette and fabric evolution.