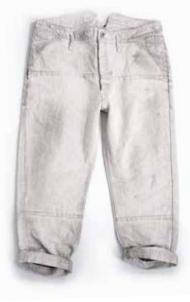

Bold Aesthetics

and New Fabric

KYOTO - PSK STRETCH

Challenging traditional designs, the collection introduces crunchy textures and striking surface treatments that add a fresh dimension to denim, creating exciting new possibilities for silhouette and fabric evolution.

"DENIM WITH UNIQUE SURFACE"