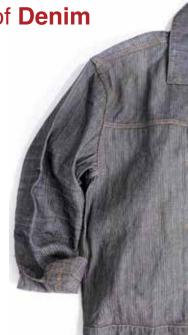

## Innovative Design and Sustainability

"DENIM WITH PURPOSE" The collection features rich slubs, dynamic weaves, and innovative shades, creating denim with depth and texture. Crafted from Loomstate Selvedge Denim, bio-indigo, and organic cotton, the fabric are luxurious yet environmentally conscious. Offering both shrink-to-fit and pre-shrunk options, the collection caters to various preferences in fit and style.