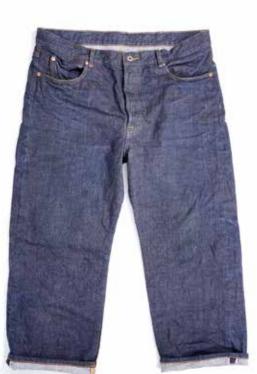

## Innovative Design and Sustainability

"DENIM WITH PURPOSE" The collection features rich slubs, dynamic weaves, and innovative shades, creating denim with depth and texture. Crafted from Loomstate Selvedge Denim, bio-indigo, and organic cotton, the fabric are luxurious yet environmentally conscious. Offering both shrink-to-fit and pre-shrunk options, the collection caters to various preferences in fit and style.