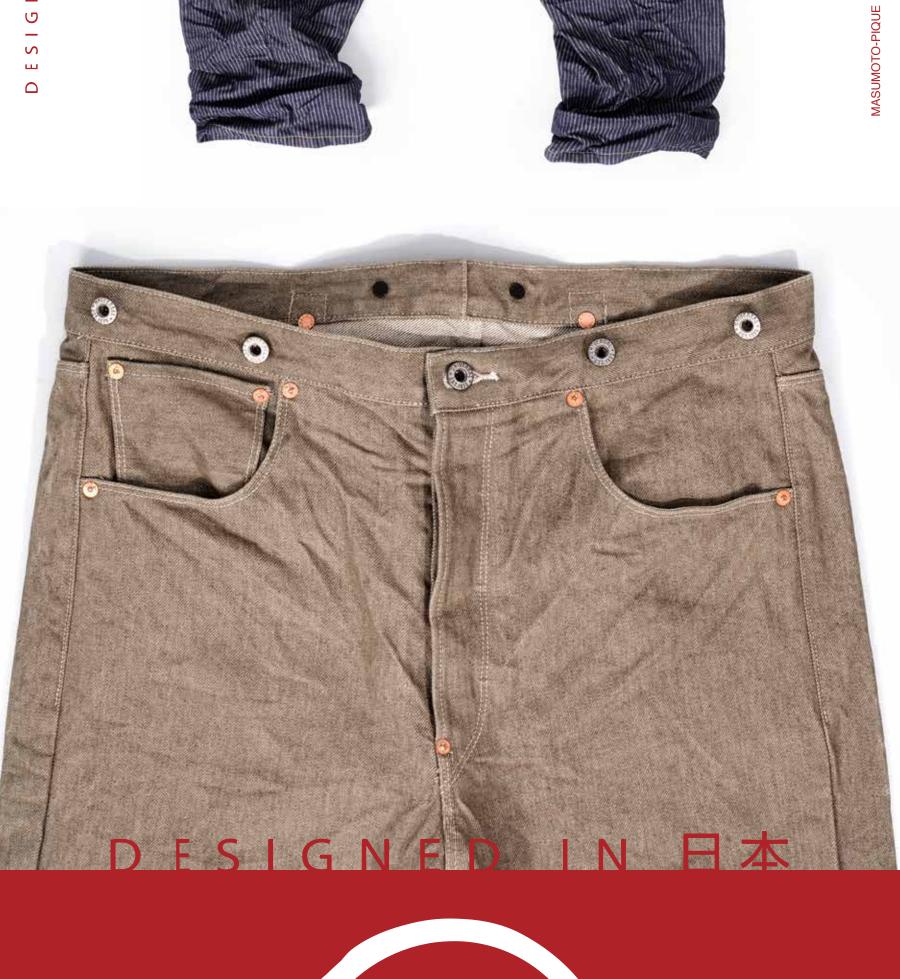

## Innovative Design and Sustainability

"DENIM WITH PURPOSE" The collection features rich slubs, dynamic weaves, and innovative shades, creating denim with depth and texture. Crafted from Loomstate Selvedge Denim, bio-indigo, and organic cotton, the fabric are luxurious yet environmentally conscious. Offering both shrink-to-fit and pre-shrunk options, the collection caters to various preferences in fit and style.

Bold Aesthetics

and New Fabric

KYOTO - PSK STRETCH

Challenging traditional designs, the collection introduces crunchy textures and striking surface treatments that add a fresh dimension to denim, creating exciting new possibilities for silhouette and fabric evolution.