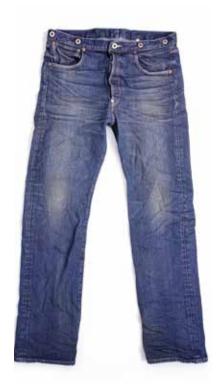

## Vibrant, Nature Inspired Hues

The collection's **color palette** draws inspiration from **nature**, ranging from **earthy tones** to **vibrant hues**, breathing life into classic denim.

"DENIM WITH VIBRANT COLORS"