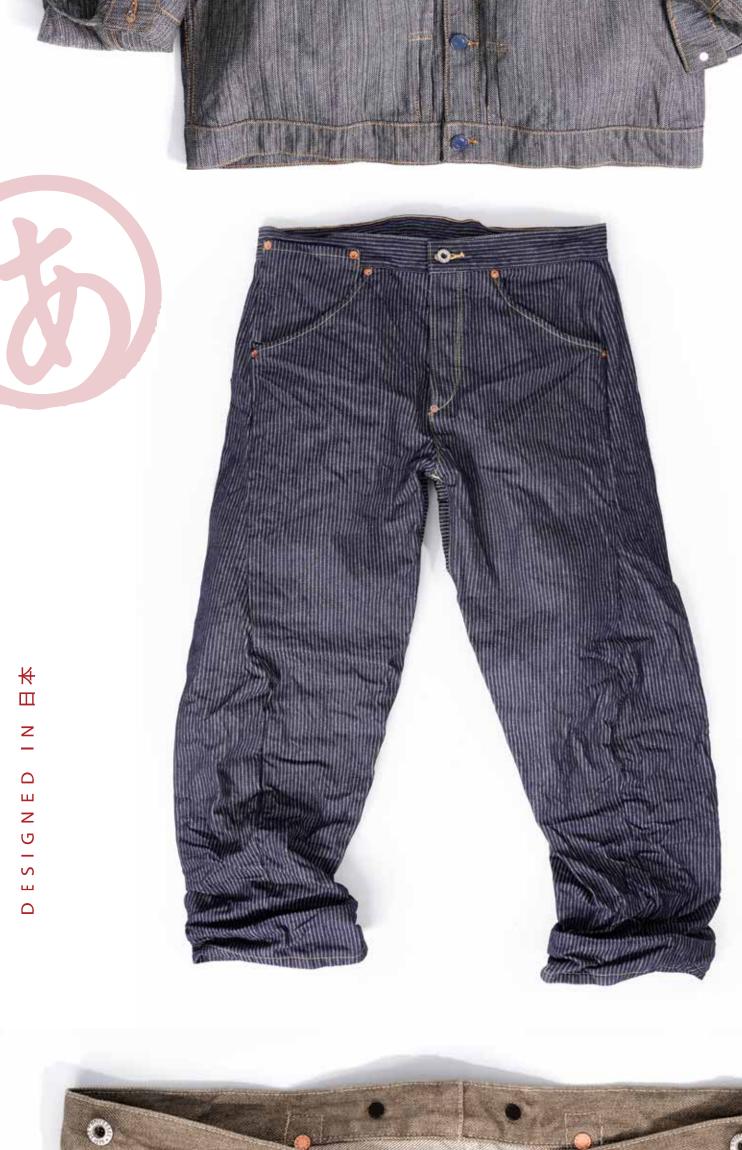

## Innovative Design and Sustainability

"DENIM WITH PURPOSE" The collection features rich slubs, dynamic weaves, and innovative shades, creating denim with depth and texture. Crafted from Loomstate Selvedge Denim, bio-indigo, and organic cotton, the fabric are luxurious yet environmentally conscious. Offering both shrink-to-fit and pre-shrunk options, the collection caters to various preferences in fit and style.

Bold Aesthetics

and New Fabric

KYOTO - PSK STRETCH

Challenging traditional designs, the collection introduces crunchy textures and striking surface treatments that add a fresh dimension to denim, creating exciting new possibilities for silhouette and fabric evolution.