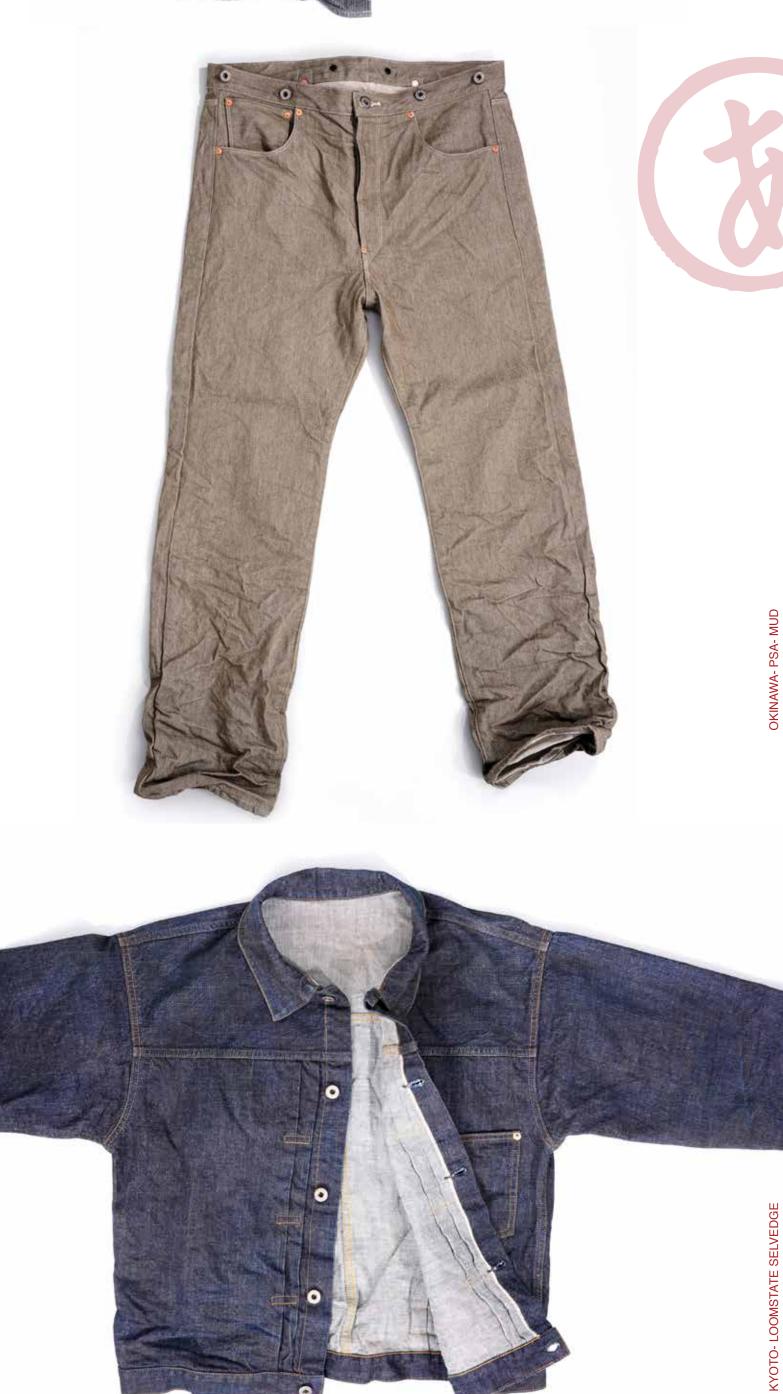

## Innovative Design and Sustainability

"DENIM WITH PURPOSE" The collection features rich slubs, dynamic weaves, and innovative shades, creating denim with depth and texture. Crafted from Loomstate Selvedge Denim, bio-indigo, and organic cotton, the fabric are luxurious yet environmentally conscious. Offering both shrink-to-fit and pre-shrunk options, the collection caters to various preferences in fit and style.

Bold Aesthetics

and New Fabric

KYOTO - PSK STRETCH

Challenging traditional designs, the collection introduces crunchy textures and striking surface treatments that add a fresh dimension to denim, creating exciting new possibilities for silhouette and fabric evolution.