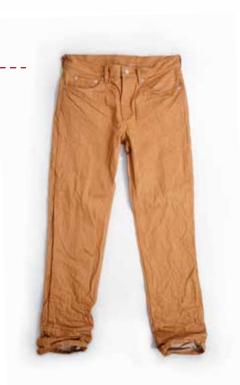

## Vibrant, Nature Inspired Hues

The collection's **color palette** draws inspiration from **nature**, ranging from **earthy tones** to **vibrant hues**, breathing life into classic denim.

"DENIM WITH VIBRANT COLORS"